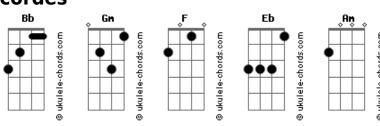

## **Bring Me The Horizon - Avalanche**

```
Tom: Bb
Cut me open and tell me what's inside
Diagnose me cause I can't keep wondering why
And no, it's not a phase cause it happens all the time
Start over, check again, now tell me what you find
Cause I'm going out
    Bb
I'll fake what's real
         Gm Bb
Can anyone respond?
            Fb
It's like an avalanche
I feel myself go under
Cause the weight of it's like hands around my neck
I never stood a chance
My heart is frozen over
And I feel like I am treading on thin ice
Am I broken? What's the chance I will survive?
Don't trick and doubt me, cause I feel like suicide
Just give it to me straight cause I'm running out of time
                                        Bb
I need another drug, now what can you prescribe?
It's like an avalanche
I feel myself go under
Cause the weight of it's like hands around my neck
              Fb
I never stood a chance
My heart is frozen over
And I feel like I am treading on thin ice
```

```
And I'm going under
                             Gm
I need a cure for me cause a square doesn't fit the circle
Give me a remedy cause my head wasn't wired for this world
I need a cure for me cause a square doesn't fit the circle
                         Gm
Give me a remedy cause my head wasn't wired for this world
For the bridge, strum once and hold the chords.
I'm going out, I'll fake what's real
  Eb
            Gm
Can anyone respond?
               Eb
                         Gm
Cause I'm going out, I'll fake what's real
Can anyone respond?
For the final chorus, strum once and hold until "I never stood
It's like an avalanche
I feel myself go under
Cause the weight of it's like hands around my neck
               Fb
I never stood a chance
My heart is frozen over
And I feel like I am treading on thin ice
And I'm going under
I need a cure for me cause a square doesn't fit the circle
Give me a remedy cause my head wasn't wired for this world
                           Gm
I need a cure for me cause a square doesn't fit the circle
Give me a remedy cause when it hits
Well, it hits like an avalanche
```