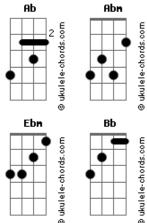

As long as you say it
So tell me that you love me yeah
And tell me that I take your breath away
                      Ab
                                 Dbm
And maybe if you take one more than I would know for sure
            E
There's nothing left to say
     В
Tell me that you love me anyway
Show me look what we found turn it around every day
             Α
I can hear what you say
Now I know why I know we can make it
So tell me that you love me yeah
And tell me that I take your breath away
              A Ab Dbm
And maybe if you take one more
So tell me that you love me yeah
And tell me that I take your breath away
        B Bb Ebm
Maybe if you take one more than I would know for sure
   Db Ab
There's nothing left to say

B

Db

Gb
Tell me that you love me anyway
```

## **Acordes**