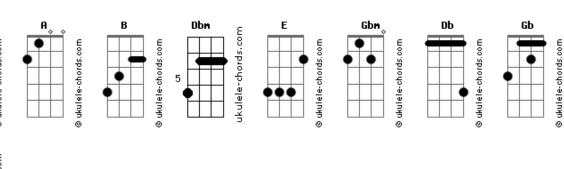

s long as you say it
So tell me that you love me yeah
And tell me that I take your breath away
                      Ab
                                 Dbm
And maybe if you take one more than I would know for sure
            E
There's nothing left to say
     В
Tell me that you love me anyway
Show me look what we found turn it around every day
             Α
I can hear what you say
Now I know why I know we can make it
So tell me that you love me yeah
And tell me that I take your breath away
              A Ab Dbm
And maybe if you take one more
So tell me that you love me yeah
And tell me that I take your breath away
        B Bb Ebm
Maybe if you take one more than I would know for sure
   Db Ab
There's nothing left to say

B

Db

Gb
Tell me that you love me anyway
```

## **Acordes**