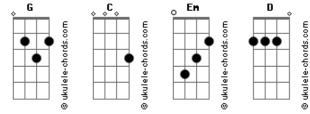

## **Bridgit Mendler - Summertime**

Tom: G Intro: C G Em D C G Walkin' down picket fence Em Run my hands along the edge and G Music plays in my head Hear the song before I go to bed when G Stars are bright outside my window Wake up to tree boughs filled up with snow And I remember, oh I remember Fm I remember my summer with you Cherry popsicles sand in my toes Fm Rolled down windows С Hold my hand, hold me close G Pick up your phone D Wanna hear your voice again C G Fm Like a fresh air like a windblown hair I like you I don't care G Em D Why did it have to end? Summer love with my best friend C G Em D C G