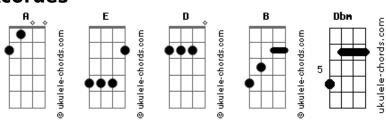

## **Bridgit Mendler - Somebody**

```
Intro: E A2 D E
           F
Can you see me?
         A2
Cause I'm right here
         D
Can you listen?
Cause I've been trying to make you notice
What it would mean to me
            A2
To feel like somebody
We've been on our way to nowhere
Tryin so hard to get there
And I say
0h!
We're gonna let it show!
                     Dbm
We're gonna just let go of everything
Holding back our dreams
And try
                Α2
To make it come alive
C'mon let it shine so they can see
We were meant to be
Somebody (Somebody)
Somebody, yeah (Somebody)
Dbm
Somehow
Someday
Someway
Somebody
I'm so tired
        A2
Of being invisible
But I feel it, yeah
Like a fire below the surface
Trying to set me free
        A2
Burnin inside of me
Cause were standing on the edge now
It's a long way down
But I say
0h!
```

```
We're gonna let it show!
We're gonna just let go of everything
Holding back our dreams
And try
                A2
To make it come alive
C'mon let it shine so they can see
We were meant to be
Somebody (Somebody)
Somebody, yeah (Somebody)
Somehow
Someday
Someway
Somebody
We will walk out of this darkness
Feel the spotlight glowing like a yellow sun
Ohohohohoh (Ohohohohoh)
And then we fought we fought together
Till we get back up and we will rise as one
Ohohohohoh
0h!
We're gonna let it show!
We're gonna just let go of everything
Holding back our dreams
And try
To make it come alive
C'mon let it shine so they can see
We were meant to be
Somebody (Somebody)
Somebody, yeah (Somebody)
Dbm
Somehow
Someday
Someway
Somebody
Somebody
Dbm
000 Oh
```