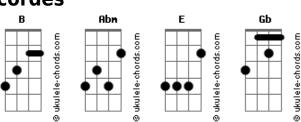

## **Bridgit Mendler - She's So Gone**

```
Tom: B
Intro:
       Abm
Insecure
In her skin
Like a puppet, a girl on a string
Broke away
Learnt to fly
                                 Gb
If you want her back gotta let her shine
So it looks like the joke's on you
         Gb
'Cause the girl that you thought you knew
          Abm
She's so gone
          В
That's so over now
          Abm
She's so gone
                   Gb
           В
You won't find her around
        Е
You can look but you won't see
    Gb
The girl I used to be
       E Gb
'Cause she's
She's so gone
(Intro)
(Abm E B Gb)
Here I am
This is me
And I'm stronger than you ever thought I'd be
Are you shocked?
Are you mad?
That you're missing out on who I really am
So it looks like the joke's on you
'Cause the girl that you thought you knew
```