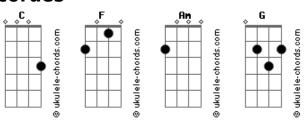

## **Bribry - Care**

```
Intro: C,F,C
[Verse 1]
I'd be lying if I said I never thought of dying alone
But I'm so vulnerable to just about everyone
                                                                 [Chorus]
And only one friend knows me
                                              C
I sigh when another year is over
Where I've so little to account for
Oh what happened to the days of being happy?
[Pre-Chorus]
   If I told you what I'm feeling
   Do you promise me you'll stay?
                                                                 [Bridge]
[Chorus]
    When we were little
    Did you think you would be
    Living in the middle
    With someone like me
I won't care for myself
I can't care for myself
C,F,C
                                                                 [Chorus]
[Verse 2]
I'll try to be a little bit stronger
'Cause if I'm waiting any longer
There'll be no souls beside me
Be mine; I will appreciate your beauty
                                                 \mathsf{Am}
You'll doubt you ever even knew me
```