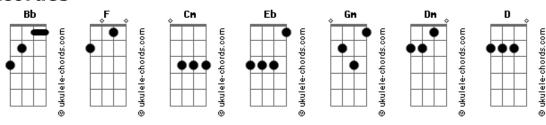

## **Brian Wilson - The Right Time**

```
Intro: F Cm F Cm F Cm F
         Bb
                  F
What ever happened to me and you
and everything we been going through
              Cm
So many pieces but never in a very straight line
Right, could it be the right
             Dm
for getting together
Right, could it be the right
              Dm
could it be the right time
I'm thinking forever
So many times we get fooled again
With every thing thats been happening
Like changing places with someone
in the back of the line....but not this time
```

```
Right, could it be the right time
             Dm
could it be the right time
   Eb
For thinking it over
Right, could it be the right
                             Fb
              Dm
Could it be the right time, for getting to know her
                         Dm
Right time, could it be the right time
                         Dm
Right time, could it be the right time
Right time, could it be the right time
              Dm
       Gm
Ahh Baa Ahh Baa Ahh Baa
Bb
         Gm
                  Dm
Ahh Baa Ahh Baa Ahh Baa
Right, could it be the right time
             Dm
could it be the right time
For thinking it over
Bb
Right, could it be the right
             Dm
Could it be the right time for getting to know her
( Gm Bb F Eb F Eb F Eb D Bb )
```