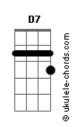

e
                                                                  Was it just the wrong time
                                                                  Gabrielle?
I was starin' off in the distance C G . . . . . .
                                                                  ( C )
  Blinked twice and I missed it
                                                                  We never got very far
 Can we just rewind it
                                                                  But, girl, wherever you are A7
Like it was before?
[Pré-Refrão]
                                                                  I wish you well, oh
```

## Oferecimento Lojalele.com.br

## [Final] G D C G Oh, Gabrielle C G Oh C

G D
Gabrielle
C G
Mmmm
C G
Mmmm
C
Mmmm

## **Acordes**