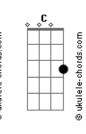

## **Brett Eldredge - Gabrielle**

```
And I woke up and you were gone
                Bb (forma dos acordes no tom de G )
                                                                  And I've been wonderin' for so long
Capostraste na 3º casa
        ( G D C G )
(CG\dot{C})
                                                                  Oh, was it your heart or mine?
[Primeira Parte]
                                                                  C G Was it just the wrong time
I was caught up in your brown eyes
                                                                  Gabrielle?
 Lookin' up at the blue skies
                                                                  ( C G )
 Really made me?realize
They?don't make 'em?quite like you
                                                                  We never got very far
                                                                  But, girl, wherever you are
Cinnamon skin in the?sunshine
                                                                       A7
  G
Stop time in the moonlight
                                                                  I wish you well, oh
                                                                  Gabrielle
  Really made me feel like
                                                                  (GD)
 Like I?could?fall?for you
                                                                  C G
[Pré-Refrão]
                                                                  Mmmm, oh
                                                                  ( C G C )
Then one?day you were?just gone
                                                                  [Ponte]
And I've been wonderin' for so long
                                                                  And the miles, they fly by {\sf C}
[Refrão]
                                                                  Until you land back home again
Oh, was it your heart or mine?