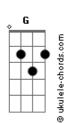

## **Brett Eldredge - Gabrielle**

```
And I woke up and you were gone
                Bb (forma dos acordes no tom de G )
                                                                  And I've been wonderin' for so long
Capostraste na 3º casa
        ( G D C G )
(CG\dot{C})
                                                                  Oh, was it your heart or mine?
[Primeira Parte]
                                                                  C G Was it just the wrong time
I was caught up in your brown eyes
                                                                  Gabrielle?
 Lookin' up at the blue skies
                                                                  ( C G )
 Really made me?realize
They?don't make 'em?quite like you
                                                                  We never got very far
                                                                  But, girl, wherever you are
Cinnamon skin in the?sunshine
                                                                       A7
  G
Stop time in the moonlight
                                                                  I wish you well, oh
                                                                  Gabrielle
  Really made me feel like
                                                                  (GD)
 Like I?could?fall?for you
                                                                  C G
[Pré-Refrão]
                                                                  Mmmm, oh
                                                                  ( C G C )
Then one?day you were?just gone
                                                                  [Ponte]
And I've been wonderin' for so long
                                                                  And the miles, they fly by {\sf C}
[Refrão]
                                                                  Until you land back home again
Oh, was it your heart or mine?