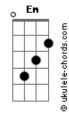

Was it just the wrong time
                                                                  Gabrielle?
I was starin' off in the distance C G . . . . . .
                                                                  ( C )
  Blinked twice and I missed it
                                                                  We never got very far
 Can we just rewind it
                                                                  But, girl, wherever you are A7
Like it was before?
[Pré-Refrão]
                                                                  I wish you well, oh
```

## Oferecimento Lojalele.com.br

## [Final] G D C G Oh, Gabrielle C G Oh C

G D
Gabrielle
C G
Mmmm
C G
Mmmm
C
Mmmm

## **Acordes**