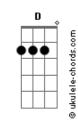

## **Brett Eldredge - Gabrielle**

```
And I woke up and you were gone
                Bb (forma dos acordes no tom de G )
                                                                  And I've been wonderin' for so long
Capostraste na 3º casa
        ( G D C G )
(CG\dot{C})
                                                                  Oh, was it your heart or mine?
[Primeira Parte]
                                                                  C G Was it just the wrong time
I was caught up in your brown eyes
                                                                  Gabrielle?
 Lookin' up at the blue skies
                                                                  ( C G )
 Really made me?realize
They?don't make 'em?quite like you
                                                                  We never got very far
                                                                  But, girl, wherever you are
Cinnamon skin in the?sunshine
                                                                       A7
  G
Stop time in the moonlight
                                                                  I wish you well, oh
                                                                  Gabrielle
  Really made me feel like
                                                                  (GD)
 Like I?could?fall?for you
                                                                  C G
[Pré-Refrão]
                                                                  Mmmm, oh
                                                                  ( C G C )
Then one?day you were?just gone
                                                                  [Ponte]
And I've been wonderin' for so long
                                                                  And the miles, they fly by {\sf C}
[Refrão]
                                                                  Until you land back home again
Oh, was it your heart or mine?