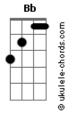

## **Brett Eldredge - Gabrielle**

```
And I woke up and you were gone
                Bb (forma dos acordes no tom de G )
                                                                  And I've been wonderin' for so long
Capostraste na 3º casa
        ( G D C G )
(CG\dot{C})
                                                                  Oh, was it your heart or mine?
[Primeira Parte]
                                                                  C G Was it just the wrong time
I was caught up in your brown eyes
                                                                  Gabrielle?
 Lookin' up at the blue skies
                                                                  ( C G )
 Really made me?realize
They?don't make 'em?quite like you
                                                                  We never got very far
                                                                  But, girl, wherever you are
Cinnamon skin in the?sunshine
                                                                       A7
  G
Stop time in the moonlight
                                                                  I wish you well, oh
                                                                  Gabrielle
  Really made me feel like
                                                                  (GD)
 Like I?could?fall?for you
                                                                  C G
[Pré-Refrão]
                                                                  Mmmm, oh
                                                                  ( C G C )
Then one?day you were?just gone
                                                                  [Ponte]
And I've been wonderin' for so long
                                                                  And the miles, they fly by {\sf C}
[Refrão]
                                                                  Until you land back home again
Oh, was it your heart or mine?