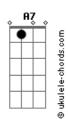

Was it just the wrong time
                                                                  Gabrielle?
I was starin' off in the distance C G . . . . . .
                                                                  ( C )
  Blinked twice and I missed it
                                                                  We never got very far
 Can we just rewind it
                                                                  But, girl, wherever you are A7
Like it was before?
[Pré-Refrão]
                                                                  I wish you well, oh
```

## Oferecimento Lojalele.com.br

## [Final] G D C G Oh, Gabrielle C G Oh C

G D
Gabrielle
C G
Mmmm
C G
Mmmm
C
Mmmm

## **Acordes**