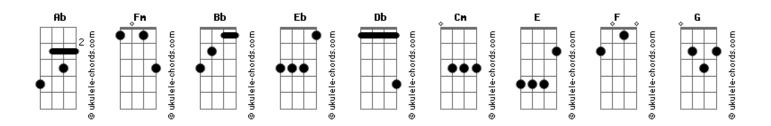

## **Brenda Lee - Rockin Around The Christmas Tree**

```
tom:
                                                                                                                                                                                                          Rocking around the Christmas tree
                                                   Ab
                                                                                                                                                                                                                                  Eb
Intro: Ab Fm Bb Eb
                                                                                                                                                                                                          Have a happy holiday
                                                                                                                                                                                                         Everyone's dancing merrily
                                                                                                                                                                                                          In the new old-fashioned way
                                                                                                                                                                                                          [Solo] Ab Eb Ab Eb
[Primeira Parte]
  Ab
                                                                                                                                                                                                          [Terceira Parte]
Rocking around the Christmas tree
At the Christmas party hop
Mistletoe hung where you can see
Every couple tries to stop
Rocking around the Christmas tree
Let the Christmas spirit ring
Later, we'll have some pumpkin pie
                                                                                                                                                                                                          You will get a sentimental feeling
And we'll do some caroling
                                                                                                                                                                                                         When you hear
[Segunda Parte]
                                                                                                                                                                                                          Voices singing: Let's be jolly
                                                                                                                                                                                                          Deck the halls with boughs of holly
                                                                                                                                                                                                          [Segundo Refrão]
You will get a sentimental feeling
When you hear
                                                                                                                                                                                                          Rocking around the Christmas tree
                                                                                                                                                                                                                                 Fh
Voices singing: Let's be jolly
                                                                                                                                                                                                          Have a happy holiday
Deck the halls with boughs of holly
                                                                                                                                                                                                          Everyone's dancing merrily
                                                                                                                                                                                                          In the new \begin{tabular}{c} \begin{tabular}{ll} \begin{tabular
[Primeiro Refrão]
                                                                                                                                                                                                          Fa shioned way
                                                                                                                                                                                                          [Final] Ab Fm Db Ab
                                                                                                                                                                                                          E|-------|
```

## Acordes