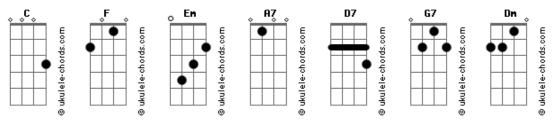

## **Brenda Dos Santos - Break It To Me Gently**

```
C

C

F

Break it to me gently

C

Em

A7

Let me down the easy way

D7

Make me feel that you still love me

C

G7

If it's just just for one more day

C

F

Break it to me gently

C

Em

A7

So my tears my tears won't fall too fast

D7

If you must go then go slowly

G7

C

Let me love you 'til the last
```

```
F Em
The love we shared for oh so long
Dm C
Is such a big part of me
F Em D7
If you must take your love away

G7
Take it gradually
C F
And break it break it to me gently
C Em A7
Give me time oh give me a little time to ease the pain
D7
Love me just a little longer
G7 A7
Cause I'll never never love again
F G7 C
Cause I'll never love never love again
```

## Acordes