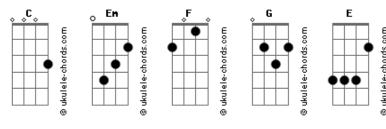

## **Breaking Benjamin - You**

```
Intro: Em C

Em C

My hands are broken

Em and time is going on and on it goes

C Em forever (how long?)

C so I go high and, lived all that life

Em C

that i have taken all for granted

F C

Promise me you'll try

G

to leave it all behind

F C

Cause I've elected hell

G

lying to myself

F C

Why have I gone blind?

G F C

live another lie
```

```
E C
You (2X)

Em C
The only way out

Em
is letting your guard down and never C
Em
Forgotten(Alone)
C
I stand here all alone
Em C
And I can see the bottom

F C
Promise me you'll try
G
to leave it all behind
F C
Cause I've elected hell
G
lying to myself
F C
Why have I gone blind?
G F C
live another lie

E C
You (6X)
```