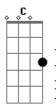

## **Breaking Benjamin - Give Me A Sign**

tom: Gb (forma dos acordes no tom de F ) Capostraste na lª casa Intro: Dm Am Gm Bb F C

Dead star shine Am Light up the sky Gm I'm all out of breath Bb My walls are closing in Days go by Am Give me a sign Gm Come back to the end Bb The shepherd of the damned [Pré-Refrão] C Bb Dm I can feel you falling away [Refrão] No longer the lost Am No longer the same Dm C Bb And I can see you starting to break F I'll keep you alive C Am If you show me the way Dm C Forever, and ever Bb F The scars will remain F I'm falling apart Dm Am Gm Bb F C Leave me here forever in the dark Daylight dies Blackout the sky Gm Does anyone care Bb Is anybody there Take this life Am Empty inside Gm I'm already dead Bh I'll rise to fall again [Pré-Refrão] C Bb Dm I can feel you falling away