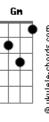

## **Breaking Benjamin - Give Me A Sign**

tom: Gb (forma dos acordes no tom de F ) Capostraste na lª casa Intro: Dm Am Gm Bb F C

Dead star shine Am Light up the sky Gm I'm all out of breath Bb My walls are closing in Days go by Am Give me a sign Gm Come back to the end Bb The shepherd of the damned [Pré-Refrão] C Bb Dm I can feel you falling away [Refrão] No longer the lost Am No longer the same Dm C Bb And I can see you starting to break F I'll keep you alive C Am If you show me the way Dm C Forever, and ever Bb F The scars will remain F I'm falling apart Dm Am Gm Bb F C Leave me here forever in the dark Daylight dies Blackout the sky Gm Does anyone care Bb Is anybody there Take this life Am Empty inside Gm I'm already dead Bh I'll rise to fall again [Pré-Refrão] C Bb Dm I can feel you falling away