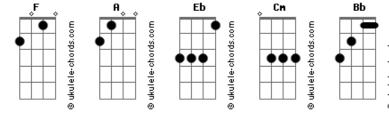

## **Breaking Benjamin - Evil Angel**

```
tom:
               G (forma dos acordes no tom de Ab )
               Afinação: D G C F A D
Capostraste na 1ª casa
Intro: Ab Eb Cm Bb
Hold it together
Birds of a feather
Nothing but lies and crooked wings
I have the answer
Spreading the cancer
You are the faith inside me
No. don't
Leave me to die here
Help me survive here
Ab
Alone, don't
Remember, remember
       Bb
                    Ab Fb
Put me to sleep, evil ang-el
Cm Bb
 Open your wings, evil ang-el
(Eb Cm Bb)
Ab
I'm a believer
Nothing could be worse
```