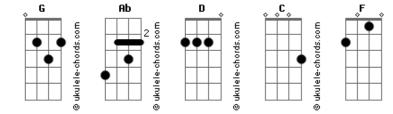

## **Breaking Benjamin - Evil Angel**

```
tom:
               G (forma dos acordes no tom de Ab )
               Afinação: D G C F A D
Capostraste na 1ª casa
Intro: Ab Eb Cm Bb
Hold it together
Birds of a feather
Nothing but lies and crooked wings
I have the answer
Spreading the cancer
You are the faith inside me
No. don't
Leave me to die here
Help me survive here
Ab
Alone, don't
Remember, remember
       Bb
                    Ab Fb
Put me to sleep, evil ang-el
Cm Bb
 Open your wings, evil ang-el
(Eb Cm Bb)
Ab
I'm a believer
Nothing could be worse
```