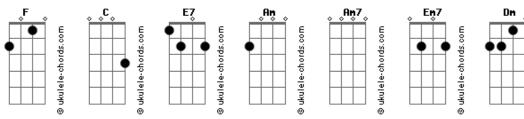

## Acordes

Trust me i'll be there F7 The road that leads to heaven can be so steep Am I will help you climb Am7 Change your state of mind Am7 Em7 Am7 Listen baby Dm Em7 Am7 Em7 Am7 Your wish is my command Dm Em7 Am7 Em7 Am7 Baby won't you understand Dm Em7 E That your wish is my command E7 What can I do to make my baby understand Am7 Em7 Am7 Dm Em7 Am7 Em7 Am7 Your wish is my command Dm Em7 Am7 Em7 Am7 Baby won't you understand Dm Em7 That your wish is my command (E7) Am7 Em7 Am7 I can see us there Am7 Fm7 Am7 Waving unaware Am7 Em7 Am7 This I do declare Am7 Em7 Am7 Trust me I'll be there Am7 Em7 Am7