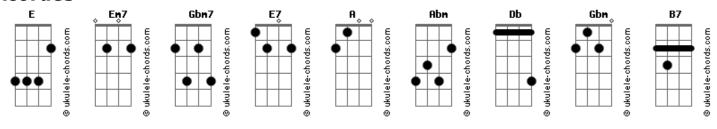

## **Bread - Make it with you**

```
Intro: Em7 - Gbm7 ;(2X)
            Gbm7
Hey, have you ever
                      tried
Really reaching out for the other side
                     Abm
I may be climbing on rainbows
   Gbm7 B7sus
But baby, here goes
Dreams, they're for those who sleep
    B7sus
Life is for us to keep
And if you're wond'ring what
   Abm C#sus Db B7sus
this all is leading to
I wanna make it with you,
B7sus
                            E7
                                  A Abm Gbm B7sus
i really think that we could make it girl
No you dont know me well
                     B7sus
Every little thing only time will tell
But you believe the things that i do
```

```
B7sus - B7
 and we'll see it through.
F7
           Gbm7
 Life can be short or long
E7 B7sus
 Love can be right or wrong,
And if i chose the one i'd like to help me through
B7 sus
I'd like to make it with you,
E7
I really think that we could make it girl.
ADLIB: E7 B7sus (3X)
  B7sus
 Baby you know that....
                 Gbm7
 Dreams, they're for those who sleep
E7 B7sus
Life is for us to keep
                        Abm
 And if i chose the I'd like to help me through
 B7sus pause
                         E7
 I'd like to make it with you.
 CODA: fade
B7sus
                                  E7
                                           B7sus E7
   I really think that we could make it, girl....
```