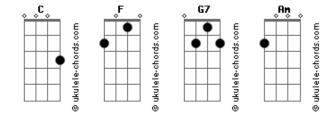

## **Bread - Colors**

Tom: C C F C I don't know day from night C F C And I don't know dark from light F G7 C Am F G7 C And I believe that life is more than just a gift of sight C F C Rainbows I'll never see C F C

## Acordes

| Don't mean half as much to me                                 |
|---------------------------------------------------------------|
| F G7 C Am F G7 C                                              |
| Because I've found a heart and soul and rainbows that give me |
| C F G7 C                                                      |
| All the colors of the heart are more than you can see         |
| F G7 C                                                        |
| You've got to look beyond to find whats you and me            |
| C F G7 C                                                      |
| All the colors of my heart may have a second chance           |
| F F C G7 C                                                    |
| Look inside find the co lors of the heart                     |