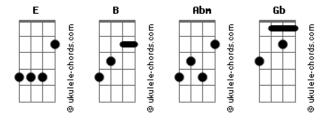

## **Brandon Heath - One Way To Heaven**

tom: Е (E B Abm Gb) (E B Abm Gb) F Abm Everybody's searching for home Gb Staring at a hole in the sky Poor man waiting on a break Rich man looking for a ticket to buy Abm Something ties us together Gb All colors of the same race Shadows of the same face Looking Up [Refrão] Е В Ain't no doorway, or a stairway Gb Abm Ain't no your way, ain't no my way Gb В F Ain't no shortcut, or a highway to heaven Е В Ain't no jet plane, ain't no fast car Gb Abm Only one thing take you that far Е В Gb Only one name, he's the one way to heaven

## Acordes

È B

Abm Gb

One way to heaven (he's the, he's the) E B Abm Gb One way to heaven (he is the way) F В Straight and narrow is the road Gb That lays out before us It's easy to lose our direction Let love be the compass E Abm Temptations are many Gb And the pitfalls are countless There's only one way He is the way В F Ain't no doorway, or a stairway Abm Gb Ain't no your way, ain't no my way Gb В E Ain't no shortcut, or a highway to heaven Е В Ain't no jet plane, ain't no fast car Abm Gb Only one thing take you that far Gb F В Only one name, he's the one way to heaven E B Abm Gb One way to heaven (he's the, he's the) E B Abm Gb One way to heaven (he is the way) Only one way, only one way, only one way To heaven