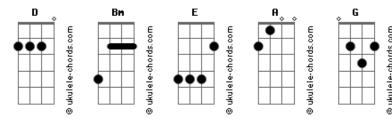

**

```
Intro: D Bm (2x)
E|----5--
B ---- 7-- 7-8---8-7-----
G|---7-----
Everything I do
Surrounds these pieces of my life
That always change
Or hey, maybe I've changed
Sometimes being happy
Even when you're sane
Yeah you're only insane
But don't bother waking me today
D D D
Here I am
D D Bm
I'm so young
Hey I am bitter
I've been jaded
    D D D
Cause everyday
```

```
I bite my tongue
If you only knew
My mind was full of razors
To cut you like a
Worry from this song
This is my song
This is my song
I live everyday
Like they'll never be a last one
Till they're gone
     G A
And they're gone
I'm stick to make me your
Your attention and your friendship
And your time
So you could come and get it from now on
Chorus
This is my song
This is my song
D Bm A (2x)
Chorus
```

## **Acordes**

D D Bm