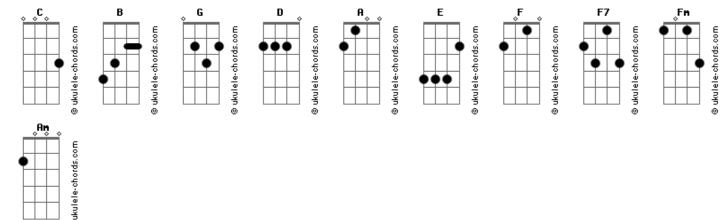

## Tom: C

D

3x Intro:

## CD CDF

C Eternal flow, this miracle gives me D2 wings B -----3-----3------3------C And no one can stop me, time's just playing my D2 strings G ----0-----2-----2------2------Sometimes I C feel like a D waterfall, like a F waterfall F7 Α --3-----3------Fm F ..... Sometimes I C feel like a D waterfall, like a F waterfall F7 Fm ...sometimes I feel like a waterfall ..water runs still.. CD .. the river goes up the hill, up the hill.. CDF Sometimes I C feel like a D waterfall, like a F waterfall F7 G Little Space Gods kindly C watching Am through F cloudy, F7 Fm stormy G sky Sometimes I C feel like a D waterfall, like a F waterfall F7 G We are children of the C time Am machine Who F always F7 will ask G why Fm Em always will ask Am why C Time stops for a while and water runs D2 still We F look F7 up to the G sky C No more rush, the river goes up the D2 hill To fly C Sometimes I C feel like a D waterfall, like a F waterfall F7 repeat CD Fm CDF Sometimes I C feel like a D waterfall, like a F waterfall F7