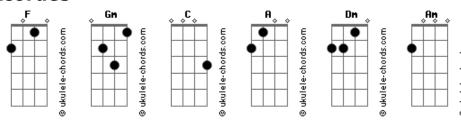

## **BoyWithUke - Sleep Deprived**

tom: [Segunda Parte] It gets tough when I see your face light [Primeira Parte] Is it wrong that I still like you, baby?

F
A
Dm Like a candle when you look in his eyes

Gm

C I hope that you could see my silence

A

Dm

Pray for God I stay in disguise Is it wrong that I write you songs? Am I wrong for holding on to my feelings?

F
A
Dm
That I've felt for, oh, so long [Refrão] [Refrão] So maybe I should go to sleep Maybe I should go to sleep Been thinking that I might be over my Head in too deep Been thinking that I might be over my I'm having fever dreams in my bed while I Head in too deep I'm having fever dreams in my bed while I Count my sheep I become deprived of my sleep and mental Count my sheep I become deprived of my sleep and mental Health is weak I think, I think