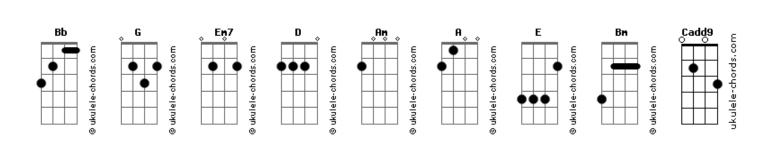

## **Boys Like Girls - Be Your Everything**

| tom:                                                                          |
|-------------------------------------------------------------------------------|
| Bb (forma dos acordes no tom de G ) Capostraste na 3ª casa Intro: Em7 G Cadd9 |
| Em7 Four letter word                                                          |
| Cadd9 But I don't have the guts to say it Em7                                 |
| Smile 'til it hurts<br>Cadd9                                                  |
| Let's not make it complicated  Em7                                            |
| We've got a story Cadd9 But I'm about to change the ending                    |
| Em7 You're perfect for me                                                     |
| Cadd9 And I'm more than just a friend                                         |
| So we can just stop pretending now  Cadd9                                     |
| Gotta let you know somehow                                                    |
| G D I'll be your shelter Cadd9                                                |
| I'll be your storm G D                                                        |
| I'll make you shiver Cadd9                                                    |
| I'll keep you warm  G  D  Whatever weather                                    |
| Cadd9 Baby I'm yours                                                          |
| Am Be your forever, be your fling Cadd9 D                                     |
| Baby I will be your everything G                                              |
| Baby I                                                                        |
| Baby I will Cadd9 D Baby I will be your everything                            |
| Em7                                                                           |
| We used to say Cadd9 That we would always at all together                     |
| That we would always stick together Em7 But who's to say                      |
| Cadd9 That we could never last forever                                        |
| Em7 Girl, got a question Cadd9                                                |
| Could you see yourself with somebody else?                                    |
| 'Cause I'm on a mission Cadd9                                                 |
| And I don't wanna share  D  I want you all to myself right now                |
| Cadd9 I just wanna scream it out                                              |
| G D                                                                           |
| I'll be your shelter Acordes                                                  |