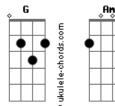

## **Boyce Avenue - Lovestoned (Justin Timberlake)**

Tom: G

She grabs the yellow bottle She likes the way it hits her lips She gets to the bottom It sends her on a trip so right She might be goin' home with me tonight