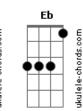

## **Boyce Avenue - Drive**

Tom: G Afinação: Eb Ab Db Gb Bb Eb Intro 2x: Em Em7 C7M A Em Em7 C7M A Sometimes, i feel the fear of C7M A Em Em7 Uncertainty stinging clear. Em Em7 C7M And i can't help but ask myself Α Em How much i'll let the fear Em7 C7M A Take the wheel and steer. C7M Α7 It's driven me before, C7M And it seems to have a vague, C7M A7 Haunting mass appeal. A7 But lately C7M I'm beginning to find that I A7 Should be the one behind the wheel. Em7 Em7 C7M A Em Fm7 Whatever tomorrow brings, i'll be there C7M Α With open arms and open eyes. Yeah. Em7 Em7 C7M A Em Em7 Whatever tomorrow brings i'll be there, C7M A I'll be there... Em7 Em7 C7M A So if i decide to waiver my Em Em7 C7M A Chance to be one of the hive

Acordes

Em7 Em7 C7M A

Will i choose water over wine

Em Em7 C7M A

And hold my own and drive? Oh oh oh oooh.

Яb

ukulele-chords.com

ukulele-chords.com