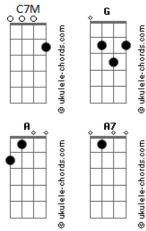

## **Boyce Avenue - Drive**

Tom: G Afinação: Eb Ab Db Gb Bb Eb Intro 2x: Em Em7 C7M A Em Em7 C7M A Sometimes, i feel the fear of C7M A Em Em7 Uncertainty stinging clear. Em Em7 C7M And i can't help but ask myself Α Em How much i'll let the fear Em7 C7M A Take the wheel and steer. C7M Α7 It's driven me before, C7M And it seems to have a vague, C7M A7 Haunting mass appeal. A7 But lately C7M I'm beginning to find that I A7 Should be the one behind the wheel. Em7 Em7 C7M A Em Fm7 Whatever tomorrow brings, i'll be there C7M Α With open arms and open eyes. Yeah. Em7 Em7 C7M A Em Em7 Whatever tomorrow brings i'll be there, C7M A I'll be there... Em7 Em7 C7M A So if i decide to waiver my Em Em7 C7M A Chance to be one of the hive