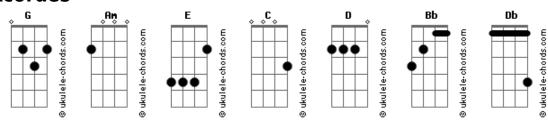

## **Borns - Eletric Love**

```
Tom: G
                 Am F
Candy, she's sweet like candy in my veins
       Am E
Baby, I'm dying for another taste
And every night my mind is running around her
                    G
Thunder's getting louder and louder
                         D
Baby you're like lightning in a bottle
              C
                        D
I can't let you go now that I got it
Am E
And all(...long) I need is to be struck by your electric love
Baby your electric love
    Am E
Electric love
G
Drown me
You make my heart beat like the rain
Surround me
Hold me deep beneath your waves
                    G
And every night my mind is running around her
```