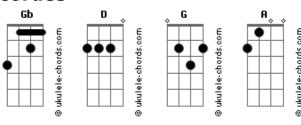

## **Borns - 10,000 Emerald Pools**

```
Tom: Gb
(com acordes na forma de D )
Capostraste na 4ª casa
Intro: G D A
  I'll dive in deeper, deeper for you
Down to the bottom, ten thousand emerald pools
Down to the bottom, ten thousand emerald pools
    D A
  Under water-er, time is standing still
You're the treasure-ure, dive down deeper still
All I need is you
You're all I need to breathe
D A
All I need is you
I'll make a living, trying to get away
Ten thousand phantoms, I'll turn the tide away
                    G D A
It can never pull me away-aya-ay
G D A
No way-aya-ay
  Under water-er, time is standing still
```