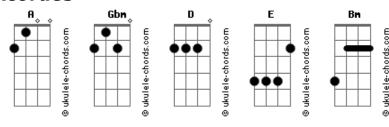

## **Born - Electric Love**

```
Intro: A Gbm A Gbm
Candy, she's sweet like candy in my veins
           Gbm
Baby, I'm dying for another taste
And every night my mind is running around her
Thunder's getting louder and louder
               D
Baby you're like lightning in a bottle
              D
I can't let you go now that I got it
                  D
And all(...long) I need is to be struck by your electric love
Baby your electric love
Electric love
Drown me
You make my heart beat like the rain
Surround me
Hold me deep beneath your waves
                                          Ē
```

```
And every night my mind is running around her
Thunder's getting louder and louder
Baby you're like lightning in a bottle
I can't let you go now that I got it
                   D
And all(...long) I need is to be struck by your electric love
Baby your electric love
Electric love
( A Bm Gbm D )
Rushing though me
Feel your energy rushing through me
Feel your energy rushing through me
Baby you're like lightning in a bottle
              D
I can't let you go now that I got it
                   D
And all(...long) I need is to be struck by your electric love
Baby your electric love
Gbm
Baby, your Electric
```

## **Acordes**