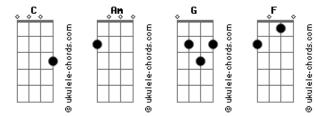

## **Boom Boom Kid - Kitty**

Tom: C Intro: [C - Am - G] x2 C I can't find Kitty, I can't find Kitty, Am G oh no, oh no. C I can't find Kitty, I can't find Kitty, Am G oh no, oh no. G Uh! I can't find anyone G Uh! I can't find anyone F G Uh! I can't find anyone С G F uh! I can't find anyone like you? Am G С F When the cats decides abandonar to us, Am G F when the cats decides abandonar to?