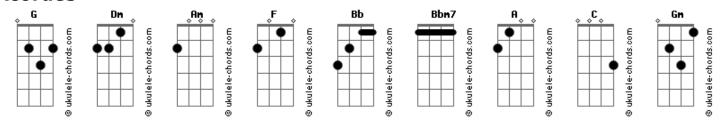

## **Bonobo - Break Apart (feat. Rhye)**

```
( Bb Dm )
Intro: Dm Am Dm Am
                                                                          Bbm7
                                                               You're my favourite, you're my favourite
                                                               But we're phasing, but we're phasing
[Riff]
                                                               You're my favourite, you're my favourite
                                                               But we're phasing, but we're phasing
[Primeira Parte]
                                                               You're my favourite, you're my favourite
                                                               But we're phasing, but we're phasing
 It's hard to take all of this hate
                                                               You're my favourite, you're my favourite
 It's hard to take all of this hate, this hate
                                                               You're my
(F Am Bb)
(FBbAm)
                                                               ( G G )
[Segunda Parte]
                                                               [Quarta Parte]
 First move they think they never saw
                                                               Instead of something to break apart
 Be careful with me, be careful with
                                                               Instead, it's just broke apart
                Bb
 0ooohh
         ohoohoo Gentle with me
                                                                 Stand up and shake this heart
[Refrão]
                                                               Instead, it's just a break apart from us
                                                               [Refrão]
 I should've heard your fear
           Am
So wasteful, yeah, so wasteful
                                                               I should've heard your fear
 I should've heard your needs
                                                               Shame on me
So wasteful, so wasteful, so wasteful
                                                               I should've heard your needs
[Terceira Parte]
                                                               Shame on me
                                                               Help me out, on me, help me out, on me
We've thrown apart these pieces
We've thrown apart these pieces
                                                               Help me out, on me, help me out, on me
            Bbm7
                                                                             Am
                                                                                         Bb
So, I don't go home
                                                               Help me out, on me, help me out, on me
F Am Bb
Tell me love, tell me love
                                                                             Gm Am Bb Dm
                                                               Help me out
```

## **Acordes**