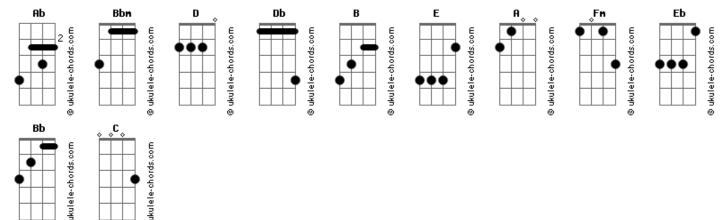

## **Bonnie Tyler - Total Eclipse of the Heart**

Tom: Ab (o refrão se dividi todas os acordes) Db Fm Eb Ab Bbm And I need you now tonight and I need you more than ever Ab TURN AROUND Every now and then I get a little bit lonely Db Fh Fm Ab and you're never coming round. and if you only hold me tight we'll be holding on Bbm forever. TURN AROUND Every now and then I get a little bit tired Db Eb Fm And we'll only be making it right 'cause we'll never be of list'ning to the sound of my tears. Dh wrong. R TURN AROUND Every now and then I get a little bit nervous Db that the best of all the years have gone by. Together we can take it to the end of the line. Db B Fm Bb TURN AROUND Every now and then I get a little bit terrified Your love is like a shadow on me all of the time. and then I see the look in your eyes. Eb Ab I don't know what to do and I'm always in the dark. Α Fm Bb TURN AROUND, BRIGHT EYES Every now and then I fall apart. We're living in a powder keg and giving off sparks. Db Ab Eb I really need you tonight, forever's gonna start F. Α TURN AROUND, BRIGHT EYES Every now and then I fall apart. tonight, Fh forever's gonna start tonight. Bbm Ab TURN AROUND Every now and then I get a little bit restless and I dream of something wild. Ab Fm С Db Bbm TURN AROUND Every now and then I get a little bit helpless Once upon a time I was falling in love but now I'm only and I'm lying like a child in your arms. falling apart. Db Bbm Fb Ab TURN AROUND Every now and then I get a little bit angry Db Eb Fm and I know I've got to get out and cry. There's nothing I can do, a total eclipse of the heart. Ab Fm C TURN AROUND Every now and then I get a little bit terrified Once upon a time there was light in my life but now there's but then I see the look in your eyes. only love in Db the dark. Α TURN AROUND, BRIGHT EYES Every now and then I fall apart. Fm Db Bbm Fb Ab Eb Ab (o ultimo acorde tocar Δ Δh TURN AROUND, BRIGHT EYES Every now and then I fall apart. Nothing I can say, a total eclipse of the heart. Acordes Ab Bbn D Db В Ε Eb