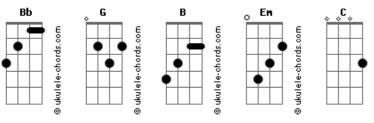

## **Bonaparte - Melody X**

```
tom:
                Bb (forma dos acordes no tom de G )
Capostraste na 3ª casa
Now you look for love in times of hate
How many swipes for a blow of fate?
You keep the light on, you keep the light on
You keep the night light on
Every day is like the same old song
Until everything right goes wrong
you keep a light on, you keep a light on
You keep the night light on
Hold your broken dream up high
Oh you know you try, oh you know you try
It's the worst case scenario lullaby
And then the rent is just a little too late
Ain't gonna be no birthday cake
You keep the light on, you keep the light on
You keep the night light on
Hold your broken dream up high
Oh you know you try, oh you know you try
It's the worst case scenario lullaby
( G B )
```