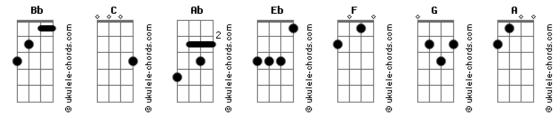

Ab Bb (Eb C)
 Ab
         Bb (Eb C)
You give love
         Bb (Eb C)
Ab
                                                                You give love
                                                                                            (bad name)
You give love
                           (bad name)
                                                                 Ab
                                                                        Bb (Eb C)
         Bb (Eb C)
                                                                You give love
Ab Bb ( Eb C )
Ab
You give love
Ab Bb (Eb C)
                                                                You give love
                                                                                            (bad name)
```

## **Acordes**