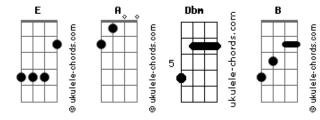

## Bon Jovi - Welcome To Wherever You Are

```
Tom: E
                                                              (Bridge)
                                                              When it seems you're lost alone and feeling down
             (Correções Intro e Cifra - Vitor Otaka)
  (Intro)
F.
   A E
          Δ
                                                                      R
                                                              Remember everybody's different, just take a look around
                                                              (Chorus)
(Verse)
                                                                        R
                                                              Welcome to wherever you are
F
Maybe we're all different
                                                              Dbm
                                                                                    Α
                                                              This is your life, you made it this far
         Α
But we're still the same
                                                                          В
                                                              F
Dbm
                                                              Welcome, you got to believe
                            Α
We all got the blood of Eden running to our veins
                                                                  Dbm
                                                                                              Α
                                                              That right here right now you're exactly where you're supposed
I know sometimes it's hard for you to see
                                                              to be
  Dbm
                                                              Dbm
                                                                                   Α
You cought between just who you are and who you want to be
                                                              Be who you want to be, be who you are
                                                                                   F#m~ (Deixe soar)-> Intro
                                                              Everyone's a hero, everyone's a star
(bridge)
B
If you feel alone and lost and need a friend
                                                              (Bridge -> Intro)
       B
Remember every new beginning is some beginning's end
                                                              When you want to give up and your heart's about to break
                                                              Remember that you're perfect, God's make no mistakes
(Chorus)
          В
                                                              (Chorus)
F
Welcome to wherever you are
                                                                        В
                                                              F
                                                              Welcome to wherever you are
Dbm
                      Α
This is your life, you made it this far
                                                              Dbm
                                                                                    Α
F
          В
                                                              This is your life, you made it this far
Welcome, you got to believe
                                                                          B
                                                              F.
                                                              Welcome, you got to believe
    Dbm
That right here right now you're exactly where you're supposed
                                                                  Dbm
                                                                                              Α
                                                              That right here right now you're exactly where you're supposed
to be
        В
                       E (E E E)-> Intro
                                                              to be
Welcome to wherever you are
                                                                         F
                                                              F
                                                              Welcome to wherever you are
(Verse)
                                                              Dbm
                                                              This is your life, you made it this far
When everybody's in and you're left out
                                                                            E
                                                                                 E
                                                              (I say welcome) Welcome to wherever you are
   Dbm
And you feel drowning in a shadow of the dawn
                                                              Dhm
                                                                                    Α
                                                              This is your life, you made it this far (Welcome)
Everyone's a miracle in their own way
    Dbm
                                                              -----
                              Α
Just listen to yourself not what other people say
```