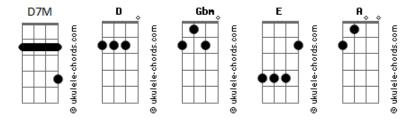

## Bon Jovi - Ugly

Tom: D You wish you were as beautiful as you, yeah Riff 1: And I wish I was a camera sometimes So I could take your picture with my mind Put it in a frame for you to see How beautiful you really are to me Ugly, Ugly all of us just feel like that somedays Ain't no rainbow in the sky Verse chords: When you feel U.G.L.Y Gbm E D7M D7M x3 Gbm E A A (Or is it D7M 1st time then A ?) And that's ugly, yeah yeah, yeah Ugly, Ugly all of us just feel like that somedays Chorus: D E E Gbm D7M E Gbm Ain't no rainbow in the sky D E E Gbm D7M D7M E E When you feel U.G.L.Y And that's ugly, ugly All of us just feel like that somedays Chords: 244222 Ain't no cure that you can buy Gbm F 022100 When you feel U.G.L.Y. D7M xx0222 or 557675 (I think the guitar plays also xx0202 And that's ugly in kind of a "funky" way with xx0222) x02220 So if you're ugly I'm ugly too Α D xx0232 If you're a nut then I must be a screw If you could see yourself the way I do If you're ugly, I'm ugly too You wish you were as beautiful as you In your eyes the sky's a different blue [last half a bar of the riff] If you could see yourself like other do I wish I was as beautiful as you