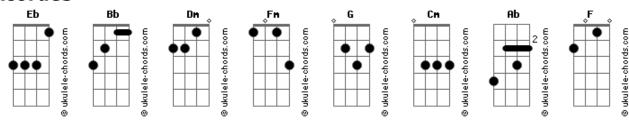

## **Bon Jovi - She Dont Know Me**

```
Tom: Eb
                                                               I dream of when she'll be mine, I dream of crossing that line
                                                               And holdin'her so tender
                       Dm
What more can I do there's nothing I haven't tried
                                                                                             Fb
                                                               Dreaming it could come true, so many things I would do
Still it's so hard for her to notice
                                                                                      Ab
                                                               If only you'd give me a chance... oh
Well I've tried hard to be straight there's nothing left I can Eb
                                                               She don't know me, she don't know
If only she would look my way... hey
                                                               She don't see me, she don't care
She don't know me, she don't know
                                                               She can't hear me, she can't hear
She don't see me, she don't care
                                                               Can not help me, she don't want
She can't hear me, she can't hear
                                                               She don't want me, like I want her
Can not help me, she don't want
                                                               Like I want her, got to tell her
She don't want me, like I want her
                                                               Got to tell her, that I love her
Like I want her, got to tell her
                                                               That I love her
                                                                            Eb
                                                               She doesn't even know my name
Got to tell her, that I love her
That I love her
                                                               Solo: Ab G F
            Eb
She doesn't even know my name
                                                               (Refrão)
```