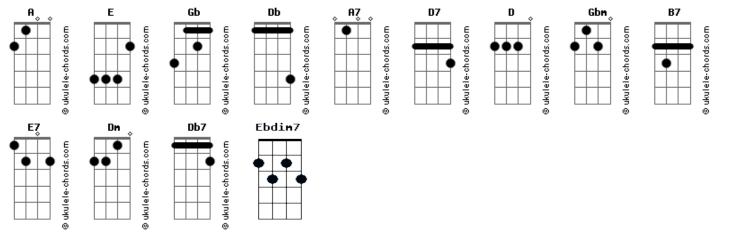

## **Bon Jovi - Please Come Home For Christmas**

```
Intro: A E Gb Db
                                                              Friends and relations send salutations
                                                              Sure as the stars shine above
Verso 1:
                                                                             D
Bells will be ringing
                         the sad, sad news
                                                              But this is Christmas, yes, Christmas my dear
           D7
                                                                          B7
                               Ebdim7
                                                              The time of year to be with the one you love
Oh what a Christmas to have the blues
          A D
                            Α
My baby's gone I have no friends
           B7
                                                              So won't you tell me you'll never more roam
                                                              Christmas and New Year's will find you home
To wish me greetings once again
                                                                                  A Db7
                                                                                                        Gbm Gbm D Ebdim7
                                                              There'll be no more sorrow, no grief and pain A Gbm B7 E7 A
Verso 2:
                                                              And I'll be happy,
                                                                                    [1: happy] once again
Crowds will be singing Silent Night
Christmas carols by candlelight
                                                                                    [2: Christmas]
Please come home for Christmas, please come home for Christmas
                                                              Outro:
           B7
                  E7
                                      Α
If not for Christmas, by New Year's night
                                                                                      A [A E Gb C#] (single notes on
                                                                             A D
                                                              piano)
Ponte:
                                                                      [...again]
```