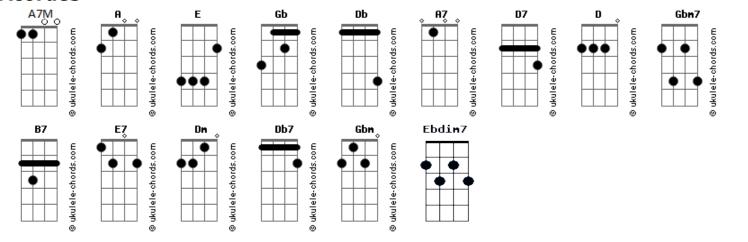

## **Bon Jovi - Please Come Home For Christmas**

```
Intro: A E Gb Db
                                                              Friends and relations send salutations
                                                              Sure as the stars shine above
Verso 1:
              Α
                                                                             D
Bells will be ringing
                         the sad, sad news
                                                              But this is Christmas, yes, Christmas my dear
           D7
                               Ebdim7
                                                                          B7
Oh what a Christmas to have the blues
                                                              The time of year to be with the one you love
          A D
                            Α
My baby's gone I have no friends
           B7
                                                              So won't you tell me you'll never more roam
To wish me greetings once again
                                                              Christmas and New Year's will find you home
                                                                                                        Gbm7 Gbm D Ebdim7
                                                                                  A Db7
                                                              There'll be no more sorrow, no grief and pain A Gbm7 B7 E7 A
Verso 2:
                                                              And I'll be happy,
                                                                                   [1: happy] once again
Crowds will be singing Silent Night
Christmas carols by candlelight
                                                                                    [2: Christmas]
Please come home for Christmas, please come home for Christmas
                                                              Outro:
           B7
                  E7
                                      Α
If not for Christmas, by New Year's night
                                                                                      A [A E Gb C#] (single notes on
                                                              piano)
Ponte:
                                                                      [...again]
```