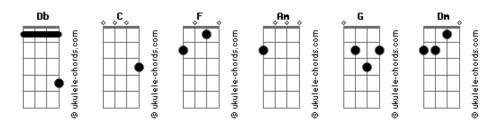

## **Bon Jovi - Legendary**

| tom:                                                                                              | F<br>These are our dreams                                                                     |
|---------------------------------------------------------------------------------------------------|-----------------------------------------------------------------------------------------------|
| $$\operatorname{\textsc{Db}}$ (forma dos acordes no tom de ${\mathsf C}$ ) Capostraste na 1ª casa | G<br>That?s where we stand                                                                    |
|                                                                                                   | [Pré-Refrão]                                                                                  |
| [Primeira Parte]                                                                                  | F C I raise my hands up to the sky                                                            |
| C<br>Who are you and who am I                                                                     | Dm C F ( Don?t need more to tell me I'm alive                                                 |
| To think that we could ever fly?                                                                  | [Refrão]                                                                                      |
| It don?t pay to even try  F  G                                                                    | C<br>Got what I want                                                                          |
| Work, get paid, and just get by C                                                                 | C Cause I got what I need                                                                     |
| Sons of sons, bricks on bricks<br>F                                                               | F<br>Got a fistful of friends                                                                 |
| What?s broken you don?t try to fix Am G                                                           | F<br>That?ll stand up for me                                                                  |
| Round here there ain?t no "whys" and "ifs"                                                        | Am<br>Right where I am                                                                        |
| You don?t pick up what you can?t lift                                                             | G F G Is where I wanna be                                                                     |
| [Pré-Refrão]                                                                                      | C                                                                                             |
| F C                                                                                               | Friday night comes around like a song  F  F  Count could be a solution and the all size along |
| I raise my hands up to the sky  Dm  C  F  G                                                       | Sweet caroline and we all sing along  Am                                                      |
| Don?t need more to tell me I'm alive                                                              | G F G                                                                                         |
| [Refrão]                                                                                          | And she believes in me                                                                        |
| C<br>Got what I want                                                                              | Legendary                                                                                     |
| C Cause I got what I need                                                                         | [Interlúdio] C C F F Am G F G                                                                 |
| Got a fistful of friends                                                                          | [Ponte]                                                                                       |
| That?ll stand up for me                                                                           | C G                                                                                           |
| Am<br>Right where I am                                                                            | Who are you and who am I?  F  G                                                               |
| G F G Is where I wanna be                                                                         | To think that we could ever fly                                                               |
| C<br>Friday night comes around like a song                                                        | [Refrão]                                                                                      |
| F Sweet caroline and we all sing along                                                            | C<br>Got what I want                                                                          |
| Am<br>Got my brown eyed girl                                                                      | C Cause I got what I need                                                                     |
| G F G And she believes in me                                                                      | F<br>Got a fistful of friends                                                                 |
| Legendary                                                                                         | F That?ll stand up for me                                                                     |
| [Segunda Parte]                                                                                   | Am Right where I am                                                                           |
|                                                                                                   | Ğ F G                                                                                         |
| I know this town                                                                                  | Is where I wanna be                                                                           |
| Like the back of my hand                                                                          | Friday night comes around like a song                                                         |
| F<br>Every_crack in the sidewalk                                                                  | Sweet caroline and we all sing along Am                                                       |
| F<br>Tells me who I am                                                                            | Got my brown eyed girl  G  F  G                                                               |
| Am<br>Live and you love                                                                           | And she believes in me                                                                        |
| G Is the law of the land                                                                          | Legendary                                                                                     |
| Acordes                                                                                           |                                                                                               |