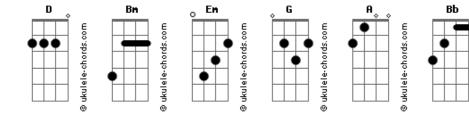

## **Bon Jovi - It's My Life**

```
Tom: D
  Intro:
Tom: D
Intro: Bm
This aint a song for the broken hearted,
A silent prayer for faith departed,
I aint gunna be just a face in the crowd,
            Em
 Your gunna hear my voice when i shout it loud.
 it's my life,
 It's now or never,
 I aint gunna live forever,
              G
 I just wanna live while i'm alive,
        Bm
 Its my life, My heart is like the open highway,
 Like frankie said i did it my way,
              G
 I just wanna live while i'm alive,
Gbm A
Its My
            Bm
           Life.
Intro: Bm
This is for ones who stood their ground
For Tommy and Gina, never backed down
Tomorrow's getting harder make no mistake
Luck ain't even lucky got to make your own breaks
 it's my life,
```

```
It's now or never,
 I aint gunna live forever,
                                      A Bb
               G
 I just wanna live while i'm alive,
 Its my life, My heart is like the open highway,
 Like frankie said i did it my way,
              G
 I just wanna live while i'm alive,
      Bb Bm
My Life.
     Му
 Its
Solo (G A) 2x
You better stand tall when they're calling you out
Don't bend don't break baby don't back down
it's my life,
 It's now or never,
 I aint gunna live forever,
               G
 I just wanna live while i'm alive,
        Bm
 Its my life, My heart is like the open highway,
 Like frankie said i did it my way,
              G
 I just wanna live while i'm alive,
 A Bb Bm
Its My Life. (2x)
```