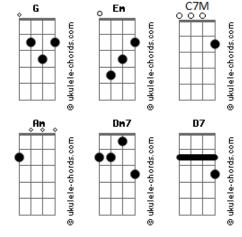

## **Bon Jovi - How Long This Been Going On**

G Em7 Am7 D I could cry salty tears --C7M C7M/6 Where have I been all these years? G Em7 C7M Am7 Lit - tle wow, tell me now, Am How long has this been go - ing on? Em7 Am7 There were chills up my spine, G7 C7M C7M/6 And some thrills I can't define; G Em7 C7M Am7 List - en, sweet, I repeat, How long has this been go - ing on? (Bridge:) C7M F7M C7M F7M Oh, I feel that I could melt; C7M Dm7 G7 C7M Into heaven I'm hurled.

Em7 Em7 Em I know how Columbus felt Am7 D7 Finding another world. Em7 Am7 Kiss me once, then once more; C7M C7M/6 What a dunce I was before. G G Em7 C7M Am7 What a break, for heaven's sake, Am D D G How long has this been go - ing on? (Repeat Bridge:) Em7 Am7 Kiss me twice and then once more --G7 C7M C7M/6 That makes thrice, let's make it four. What a break, for heaven's sake, Αm How long has this been go - ing? Cdim D7 How long has this been go - ing.