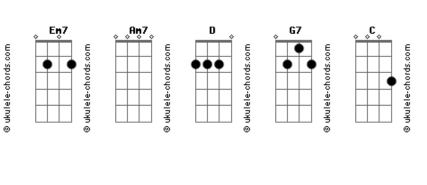

## **Bon Jovi - How Long This Been Going On**

G Em7 Am7 D I could cry salty tears --C7M C7M/6 Where have I been all these years? G Em7 C7M Am7 Lit - tle wow, tell me now, Am How long has this been go - ing on? Em7 Am7 There were chills up my spine, G7 C7M C7M/6 And some thrills I can't define; G Em7 C7M Am7 List - en, sweet, I repeat, How long has this been go - ing on? (Bridge:) C7M F7M C7M F7M Oh, I feel that I could melt; C7M Dm7 G7 C7M Into heaven I'm hurled.

Em7 Em7 Em I know how Columbus felt Am7 D7 Finding another world. Em7 Am7 Kiss me once, then once more; C7M C7M/6 What a dunce I was before. G G Em7 C7M Am7 What a break, for heaven's sake, Am D D G How long has this been go - ing on? (Repeat Bridge:) Em7 Am7 Kiss me twice and then once more --G7 C7M C7M/6 That makes thrice, let's make it four. What a break, for heaven's sake, Αm How long has this been go - ing? Cdim D7 How long has this been go - ing.