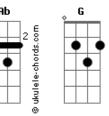

## **Bon Iver - Rosyln**

```
tom:
              Ab (forma dos acordes no tom de G )
Capostraste na 1ª casa
Intro: F7M G F7M G C
Up with your turret
                  F7M
                        C F7M
               C
Aren't we just terrified?
Shale, screen your worry
                  C F7M C F7M
From what you won't ever find
               Dm
Don't let it fool you
                Dm Am C
Don't let it fool you down
              F7M
Down's sitting 'round
           G F7M
Folds in her gown ooooh
F7M
Sea and the rock below
           C F7M C F7M
Cocked to the undertow
Bones, blood and teeth erode
                F7M C F7M
```

```
With every crashing node
Wings wouldn't help you
                    Dm Am C
Wings wouldn't help you down
              F7M
Down fills the ground
       G
                  F7M
Gravity's proud
                  ooooh
F7M
You barely are blinkin'
       C F7M C F7M
Wagging your face around
When'd this just become a mortal {\color{red}\text{C}} F7M {\color{red}\text{C}} F7M
Home? Down
F7M
Won't, won't, won't, won't
Won't let you talk me
                  Dm Am C
F7M
Won't let you talk me, down
             F7M
We'll pull it taut
         G F7M G F7M G C
Nothing let out
```