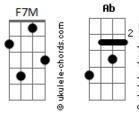

## **Bon Iver - Rosyln**

```
tom:
              Ab (forma dos acordes no tom de G )
Capostraste na 1ª casa
Intro: F7M G F7M G C
Up with your turret
                  F7M
                        C F7M
               C
Aren't we just terrified?
Shale, screen your worry
                  C F7M C F7M
From what you won't ever find
               Dm
Don't let it fool you
                Dm Am C
Don't let it fool you down
              F7M
Down's sitting 'round
           G F7M
Folds in her gown ooooh
F7M
Sea and the rock below
           C F7M C F7M
Cocked to the undertow
Bones, blood and teeth erode
                F7M C F7M
```