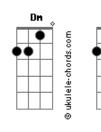

## **Bon Iver - Rosyln**

```
tom:
              Ab (forma dos acordes no tom de G )
Capostraste na 1ª casa
Intro: F7M G F7M G C
Up with your turret
                  F7M
                        C F7M
               C
Aren't we just terrified?
Shale, screen your worry
                  C F7M C F7M
From what you won't ever find
               Dm
Don't let it fool you
                Dm Am C
Don't let it fool you down
              F7M
Down's sitting 'round
           G F7M
Folds in her gown ooooh
F7M
Sea and the rock below
           C F7M C F7M
Cocked to the undertow
Bones, blood and teeth erode
                F7M C F7M
```

```
With every crashing node
Wings wouldn't help you
                    Dm Am C
Wings wouldn't help you down
              F7M
Down fills the ground
       G
                  F7M
Gravity's proud
                  ooooh
F7M
You barely are blinkin'
       C F7M C F7M
Wagging your face around
When'd this just become a mortal {\color{red}\text{C}} F7M {\color{red}\text{C}} F7M
Home? Down
F7M
Won't, won't, won't, won't
Won't let you talk me
                  Dm Am C
F7M
Won't let you talk me, down
             F7M
We'll pull it taut
         G F7M G F7M G C
Nothing let out
```