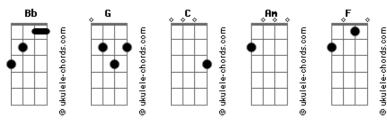

## **Bon Iver - Love More**

```
tom:
                Bb (forma dos acordes no tom de G )
Capostraste na 3º casa
                                                                  Do what you said the words she said left out
            C
                                                                Over into the sky, oh where soon I?ll fly
Chained to the wa-all of our room
Yeah you chained me like a dog in our room
                                                                And then she took her time to believe in, to believe in what,
                                                                what she said
Then the day was night
                                                                          She made me love, she made me love, she made me love
 You were high you were high when I was doomed
                                                                more
And dying for with no light with no light
                                                                          She made me love, she made me love, she made me love
                                                                more
( F C Am G )
( F C Am G )
                                                                          She made me love, she made me love, she made me love
                                                                more
                 Am
Tied to my bed I was younger then, I had nothing to spend
                                                                          She made me love, she made me love, she made me love
                                                                more
                                                                [Final] F C Am G F C Am G
But time on you, it made me love, it made me love, it made me
```