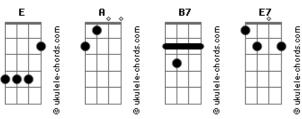

## **Bobby Darin - What?d I Say**

```
Tom: E

Intro: E A E B7 A E

E

Hey mama, don't you treat me wrong
E7

Come and love your daddy all night long
A E B7 A E

All right, hey, hey, all right now
E

See the girl with the diamond ring
E7