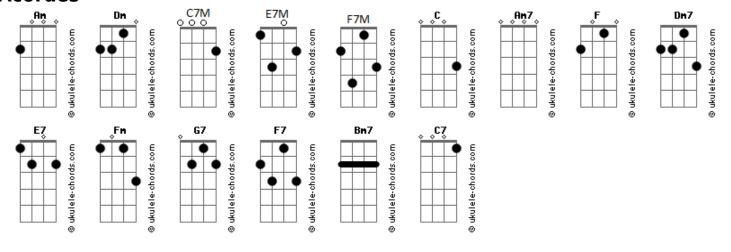

## **Bobby Darin - My Funny Valentine**

```
Tom: C
  Intro: Am Am7 Am7 Am Am Am7 Am7 Am
                   Am7
                            Am7
My funny valentine, sweet, comic valentine
      Dm7 Dm E7
You make me smile with my heart
                             Am7
             E7
Your looks are laughable, unphotographable
             Dm7 Fm
Yet you're my favorite work of art
Bridge
              C
                                  C
Is your figure less than Greek
Dm7 G7 C Dm7 C
Is your mouth a little weak
Dm7 G7 C7M E7M E7
                                   F7
```

```
When you open it to speak, are you smart
           Am
But don't change a hair for me
Not if you care for me
        Bm7 E7
Stay, little valentine
Am C7 F F7M Dm7 G7
          each day is valentine's day
Stay
Bridge
But don't change a hair for me
         Am7
                         Am
Not if you care for me
            Bm7 E7 Am
Stay, little valentine, stay
F F7M Dm7 G7 C
                             Fdim C7M
Each day is valentine's day
```