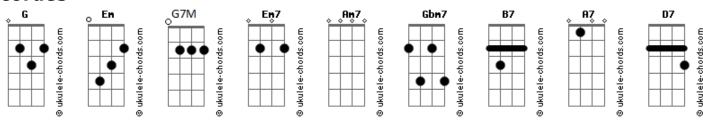

## **Bobby Darin - More**

```
Tom: G
  Intro: G Em7 Am7 D7-
More than the greatest love the world has known
  Em7
                   Am7 D7-
This is the love I give to you alone \frac{1}{6}
                                            D7 -
More than the simple words I try to say
G7M Em7
                   Am7
                              Gbm7 B7
I only live to love you more each day
                       B7/13-
More than you'll ever know
My arms long to hold you so
     Am7
                     A7
My life will be in your keeping
                                  D7
    Am7
                       D7 -
```

```
Waking, sleeping, laughing, weeping.
           Em7
   Longer than always is a long, long time,
   G7M Em7 Am7 Gbm7
D7- But far beyond forever, you'll be mine.
   Em B7/13-
   I know I've never lived before,
       Em
                    Am
   And my heart is very sure
   Am7 D7 G
No one else could love you more
   Interlude: G7M Em7 Am7 D7- G7M Em7 Am7 Gbm7 B7
           B7/13-
                             Em7
   I know I've never lived before
        Em
                    Am
   And my heart is very sure
Am7 Fdim
                                     G
   No one else could love you more
```

## **Acordes**