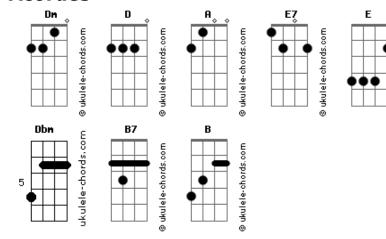

## **Bobby Darin - I Guess I'll Have To Change My Plan**

| Tom: A                                               |           |
|------------------------------------------------------|-----------|
| Intro.: E7 A E A7 Gdim D                             |           |
| E7 D A D A E A                                       |           |
| I guess I'll have to change my plan                  |           |
| E7 Gbm Cdim                                          | E7        |
| I should have realized there'd be another man        |           |
| D Dm E A Gbm D                                       | Bm E7     |
| I overlooked that point completely until the big aff | air began |
| E7 D A D A E A                                       |           |
| Before I knew where I was at,                        |           |
| E7 A E A7 Gdim                                       | D         |
| I tried to reach the moon, but when I got there      |           |
| D Dm E7 E7                                           |           |
| I found myself upon the shelf and that was that      |           |
| D Dm A                                               | Gb7       |
| All that I could get was the air                     |           |
| E7 D A D Dbm Gb7                                     |           |
| My feet are back upon the ground                     |           |
| D B7 E7 Fdim A                                       |           |

```
I lost the one girl \; that I'd found A E7 D A D A E A
I guess I'll have to change my plan
         E7
                                                    Cdim
                                                                   E7
                              Gbm
I should have realized there'd be another man
       Dm E A
Why \operatorname{did}\ \mathbf{I}\ \operatorname{buy}\ \operatorname{those}\ \operatorname{blue}\ \operatorname{pajamas}
 D Bm
                          E7
Before that big affair began
       D A
E7
                               D A
My boiling point is much too low for me to try to be a fly
Lothario
                  D
                            Dm
                                    Bm
I think I'll crawl right back and into my shell
       Dm Fdim B E7
Dwelling in my personal hell
D A D A Dbm Gb7
I'll have to change my plan around

D B7 E7 Fdim A

I've lost the one girl I've found
```

Gbn

ukulele-chords.com

ukulele-chords.com

ukulele-chords.com

Bn

ukulele-chords.com