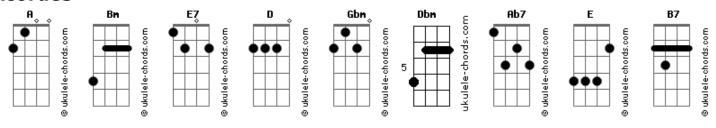

## **Bobby Darin - Amor**

Intro: Bm Bm Bm E7 Bm D A E7 A E7 A amor amor, E7 Α E7 Gbm Α Bm E7 This word so sweet that I repeat means I adore you Bm Bm Bm Bm amor, my love
E7 Fdim amor, E7 Would you deny this heart that I have placed before you Bridge:

I can't find another word with meaning so clear
Ab7

My lips try to whisper sweeter things in your ear
E

But somehow or other, nothing sounds quite so dear
B7

As this soft caressing word I know
Fdim A E7 A E7 A

Amor, amor, my love
E7 A E7 Gbm A Bm E7

When you're away, there is no day, and nights are lonely
Bm Bm Bm
Amor, amor, my love
E7 Fdim E7 Bm D A

Make life divine say you'll be mine and love me only