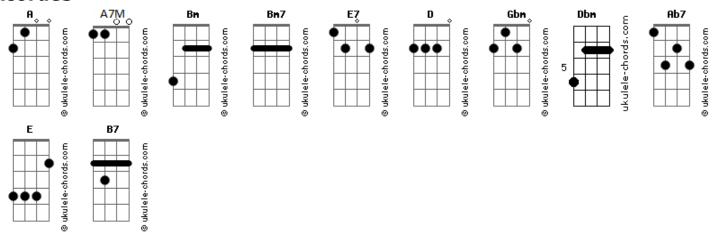

## **Bobby Darin - Amor**

Intro: Bm Bm7 Bm7 E7 Bm7 D A E7 A7M E7 A amor amor, E7 A7M E7 Gbm A7M Bm7 E7 This word so sweet that I repeat means I adore you Bm Bm7 Bm7 Bm7 umor, my love amor, Fdim E7 Would you deny this heart that I have placed before you Bridge:

I can't find another word with meaning so clear Ab7 My lips try to whisper sweeter things in your ear But somehow or other, nothing sounds quite so dear As this soft caressing word I know Fdim A E7 A7M E7 A Amor, amor, my love E7 A7M E7 Gbm A7M Bm7 E7 A When you're away, there is no day, and nights are lonely Bm7 Bm Bm7 Bm7 amor, E7 my love Amor, Fdim E7 Bm7 D Make life divine say you'll be mine and love me only

## **Acordes**