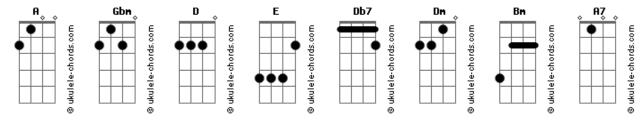

## **Bob Seger - The Famous Final Scene**

```
take it calmly and serene
   Intro: A Gbm
                       Gbm
                                                                 it's the famous final scene
Parte 1:
                                                                 it's been coming on so long
 think in terms of bridges burned
                                                                 you were just the last to know
 think of seasons that must end
                                                                 it's been a long time since you've smiled
  see the rivers rise and fall
                                                                 seems like oh so long ago
 they will rise and fall again
                                                                 now the stage has all been set
                                                                 and the nights are growing cold
 everything must have an end
                                                                 soon the winter will be here
  like an ocean to a shore
         Db7
                      D
                                                                 and there's no one warm to hold
  like a river to a stream
                                                                              Α
                                                                                     Gbm
                                                                                            Bm E)
  like a river to a stream
                                                               Parte 3:
  it's the famous final scene
                                                                 now the lines have all been read
(Repete intro)
                                                                 and you knew them all by heart
 Parte 2:
  and how you tried to make it work
                                                                 now you move toward the door
 did you really think it could
                                                                 here it comes the hardest part
 how you tried to make it last
                                                               Refrão:
 did you really think it would
                                                                 try the handle of the road
Refrão:
                                                                 feeling different feeling strange
  like a guest who stayed too long
                                                                 this can never be arranged
                                                                 as the light fades from the screen
  now it's finally time to leave
  yes, it's finally time to leave
                                                                 from the famous final scene
```