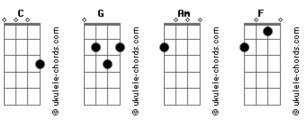

Tom: C

## **Bob Marley - Zion Train**

C G Am F Zion train is coming our way C G Am F Zion train is coming our way C G Am F oh people get on board you better (get on board) thank the Lord C G Am F I gotta catch this train cause there is no other station then you going in the same direction C G Am F Zion train is coming our way C G Am F Zion train is coming our way which man can save his brother soul (brother soul) C G Am F oh man it's just self control