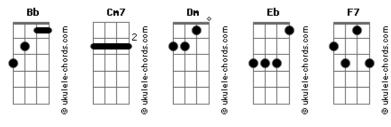

## **Bo Burnham - Any Day Now**

```
Bb Cm7

It'll stop any day now Dm Eb F7

(Any day now, any day now)
Bb Cm7

It'll stop any day now
Dm Eb F7

(Any day now, any day now)
Bb Cm7

It'll stop any day now
Dm Eb F7

(Any day now, any day now)
Bb Cm7

It'll stop any day now
Dm Eb F7

It'll stop any day now)
Bb Cm7

It'll stop any day now)
Bb Cm7

It'll stop any day now
Dm Eb F7
```

```
(Any day now, any day now)
Bb Cm7

It'll stop any day now
Dm Eb F7

(Any day now, any day now)
Bb Cm7

It'll stop any day now
Dm Eb F7

(Any day now, any day now)
Bb Cm7

It'll stop any day now
Dm Eb F7

(Any day now, any day now)
Bb Cm7

It'll stop any day now
Dm Eb F7

(Any day now, any day now)
Bb Cm7

It'll stop any day now
Dm Eb F7

(Any day now, any day now)
```

## **Acordes**